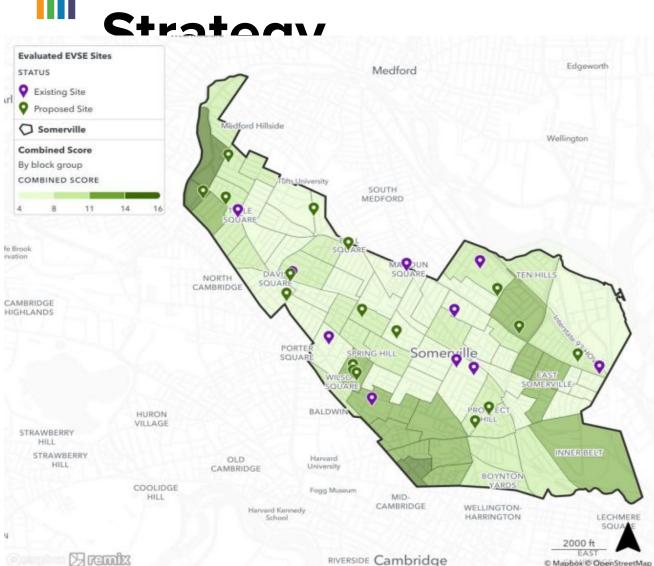

#### **Electric Vehicle Siting**

- 30+ locations analyzed
- 8 high-priority sites investigated in detail
- New stations being installed now at highest priority site
- Report data used heavily in EV-related grant applications