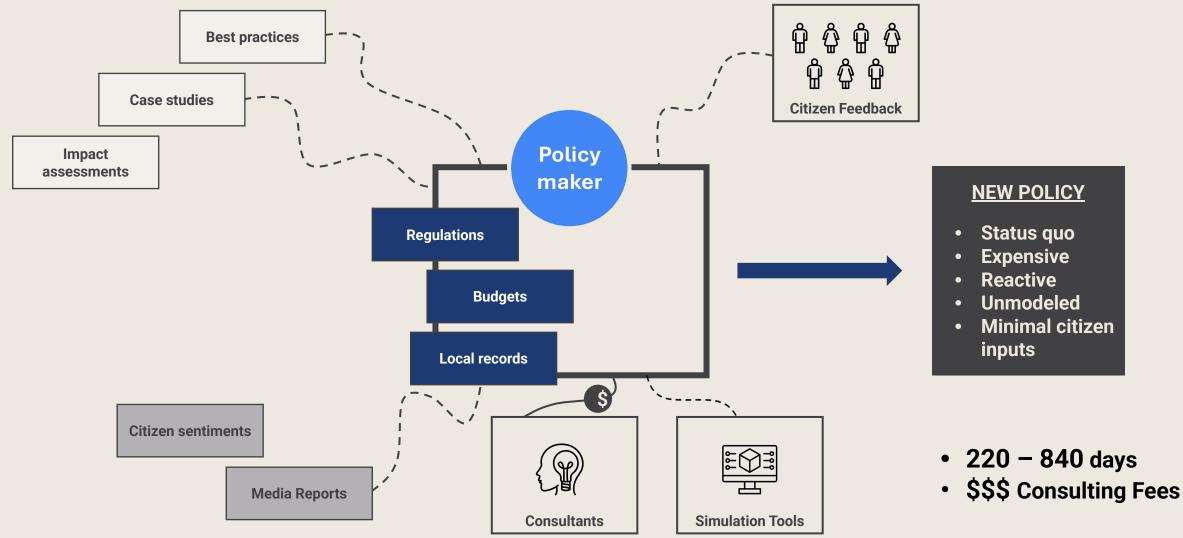

### **Current policymaking process is fragmented**

© 2025 PolicyMind. All rights reserved.